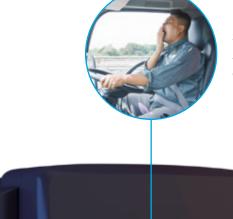

> Advance Driver Assistance System

with Al-powered

exterior camera for

collision avoidance

Preventive in-cabin sensing with an Al-powered interior camera for Driver Monitoring

- See Everything Outside
   2 MP Exterior Camera with 52° FOV
- ✓ I/O Connected Anywhere WiFi 2.4GHz, 5GHz module / Bluetooth v5.0
- HD Quality Video
   Clearly captures exterior and interior footages of the vehicle
- See Everything Inside
   2 MP Interior Camera with 47° FOV

## Maximize Coaching, Minimize Risk

Varroc Smart Mobility has developed an intelligent driver coaching system that leverages powerful AI algorithms to analyse patterns and trends in a driver's behaviour, such as harsh braking or speeding. Based on this analysis, It provides real-time coaching by giving feedback through voice prompts or visual alerts. It makes driver coaching more engaging by incorporating gamifcation elements, such as leader boards, rewards, and badges.