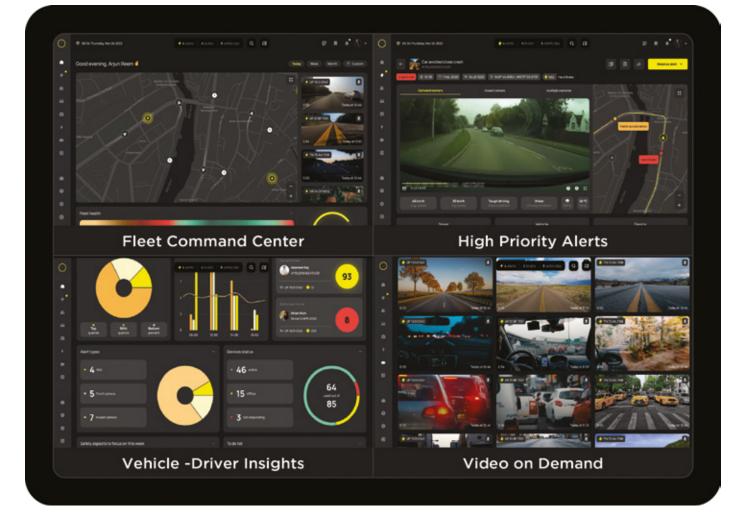

## Empowering Fleet Managers with Video Telematics

Monitor your fleets in near real time using VCAM Dash Camera enabled with video telematics technology. All the data you need about your driver behavior, vehicle condition and fleet efficiency at your fingertips.