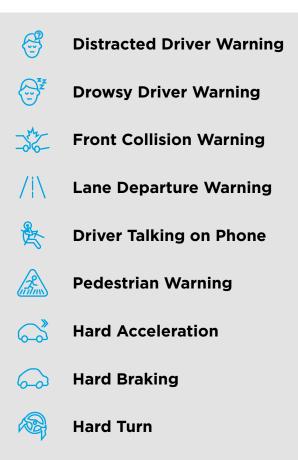

> Advance Driver Assistance System

with Al-powered

exterior camera for

collision avoidance

Preventive in-cabin sensing with an Al-powered interior camera for Driver Monitoring

- See Everything Outside
   2 MP Exterior Camera with 52° FOV
- ✓ I/O Connected Anywhere WiFi 2.4GHz, 5GHz module / Bluetooth v5.0
- HD Quality Video
   Clearly captures exterior and interior footages of the vehicle
- See Everything Inside
   2 MP Interior Camera with 47° FOV

## Maximize Coaching, Minimize Risk

Varroc Smart Mobility has developed an intelligent driver coaching system that leverages powerful AI algorithms to analyse patterns and trends in a driver's behaviour, such as harsh braking or speeding. Based on this analysis, It provides real-time coaching by giving feedback through voice prompts or visual alerts. It makes driver coaching more engaging by incorporating gamifcation elements, such as leader boards, rewards, and badges.